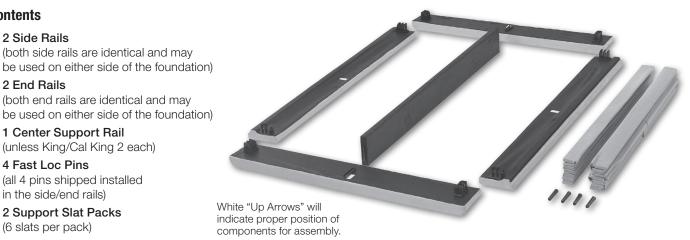

# **COCOON™ FOUNDATION ASSEMBLY INSTRUCTIONS**

#### **Contents**

• 2 Side Rails (both side rails are identical and may

• 2 End Rails (both end rails are identical and may be used on either side of the foundation)

- 1 Center Support Rail (unless King/Cal King 2 each)
- 4 Fast Loc Pins (all 4 pins shipped installed in the side/end rails)
- 2 Support Slat Packs (6 slats per pack)
- 1 Instruction Sheet



### Step 1

Align Fast Loc blocks in each of the four corners

## Step 2

Insert Fast Loc Pins into each of the 4 Fast Loc Blocks, pushing firmly to ensure proper alignment

### Step 3

Line up each end of the Center Rail with the corresponding "Tapered Slide Connector" and firmly push down into place, making sure the "Up Arrow" faces upward.

## Step 4

Start one end of each Support Slat Pack against the head/foot board, with the hook side facing down to firmly catch the loop material on each side rail clear. Unroll the Slat Packs towards the center fully extending them.

To see an instructional video, please visit www.cocoonbysealy.com.