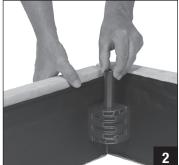

### Step 3

Line up each end of the Center Rail with the corresponding "Tapered Slide Connector" and firmly push down into place, making sure the "Up Arrow" faces upward.