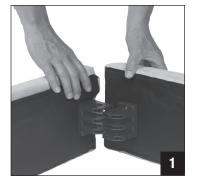

## Step 2

Insert Fast Loc Pins into each of the 4 Fast Loc Blocks, pushing firmly to ensure proper alignment