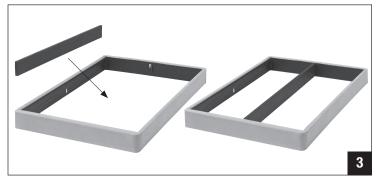

#### **Contents**

• 2 Side Rails (both side rails are identical and may

• 2 End Rails (both end rails are identical and may be used on either side of the foundation)

- 1 Center Support Rail (unless King/Cal King 2 each)
- 4 Fast Loc Pins (all 4 pins shipped installed in the side/end rails)
- 2 Support Slat Packs (6 slats per pack)
- 1 Instruction Sheet